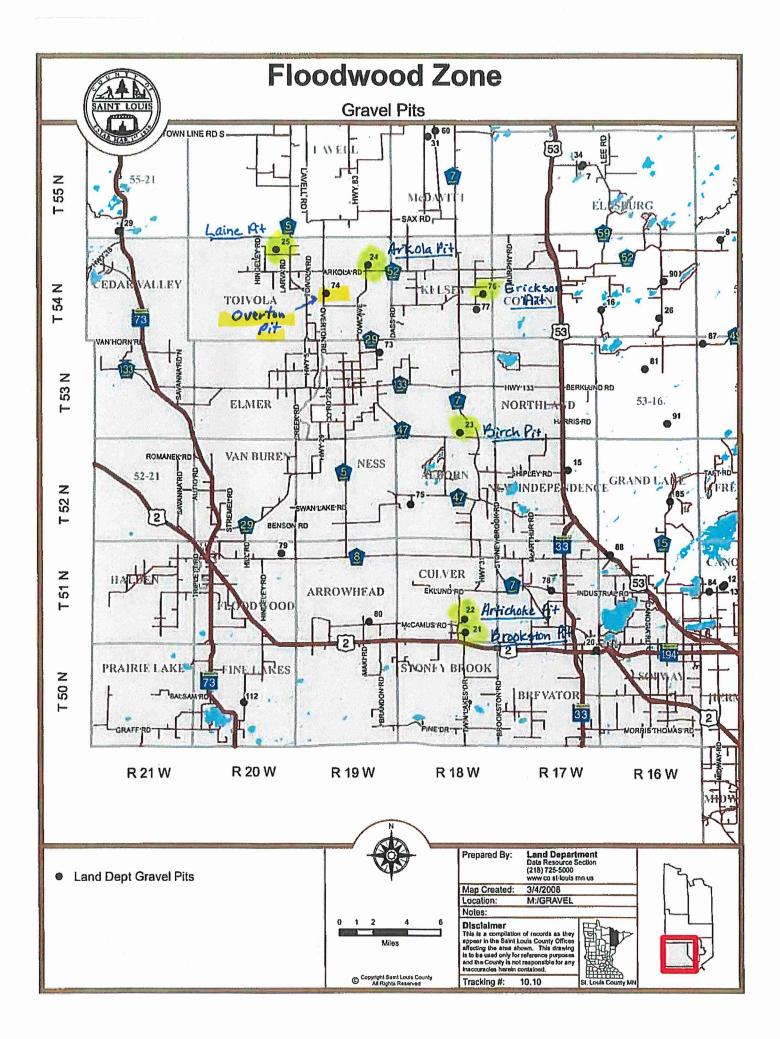

| Pit Name             | Name Legal Price/cy Notify Public |                                         | Lock,    | Comments/Special Conditions |      |                                                                                                                                                                                                                                            |
|----------------------|-----------------------------------|-----------------------------------------|----------|-----------------------------|------|--------------------------------------------------------------------------------------------------------------------------------------------------------------------------------------------------------------------------------------------|
|                      | 0                                 | , i i i i i i i i i i i i i i i i i i i | Works of |                             | Key  |                                                                                                                                                                                                                                            |
|                      |                                   | 1                                       | Permit/  |                             | Need |                                                                                                                                                                                                                                            |
| Arkola<br>549-11HJ   | NW-SE<br>11-54-19                 | \$3.50                                  | Y        | 7                           | Y    | Public Works stockpile. Maintain berm<br>around rock excavation pond. Sandy gravel<br>with some cobble.                                                                                                                                    |
| Artichoke<br>518-26M | NW-SW<br>26-51-18                 | \$3.50                                  | Y        | 5                           | Y    | Clean sand, gravel, small cobbles. Limited<br>amount. PW screened stockpiles. Do not<br>take from west side.                                                                                                                               |
| Birch<br>538-34HJ    | NE-SE<br>34-53-18                 | \$3.50<br>LAND &<br>PW Use<br>Only      | Y        | 7                           | Y    | (No gravel permits allowed in 2024 due to<br>scheduled contract crushing.) Public Works<br>Class 5 stockpile from 2015.<br>Long term multipurpose pit.                                                                                     |
| Brookston<br>518-35E | SW-NW-35-<br>51-18                | \$3.50<br>LAND & PW<br>Use<br>Only      |          |                             | Y    | Public Works, City of Brookston, Brevator<br>TWP and Land Dept. stockpiles. High<br>vertical wall with up to 8 feet clay<br>overburden. Timber harvested in 2015 for<br>a Public Works pit expansion.                                      |
| Erickson<br>548-24F  | Lot 6<br>24-54-18                 | \$3.50                                  | Ν        | 6                           | N    | Sand with no rock. Access blocked with<br>boulders. North and west rims bermed.<br>Depleted north pit planted to pine 2015.<br>Must put back rock berm as part of any<br>future permit or lease.                                           |
| Hingley<br>500-21H   | SE-NE<br>21-50-20                 | \$3.50<br>PW Use<br>Only                |          |                             | Y    | Site used for Public Works ditch spoils disposal. No useable pit run available.                                                                                                                                                            |
| Laine<br>540-01M     | NE-SW<br>1-54-20                  | \$3.50                                  | Y        | 7                           | Y    | Septic sand in NW corner. Long term multiple<br>use pit. Note: Private property boundary on<br>the south side. PW Class 5 stockpile, Toivola<br>TWP, Meadowlands TWP and Lavell TWP.                                                       |
| Number 8<br>510-01MN | NW-SW<br>1-51-20                  | \$3.50<br>PW Use<br>Only                |          |                             | Y    | Public Works winter sand production site<br>with sand storage. Site used for ditch spoils<br>disposal.                                                                                                                                     |
| Overton<br>549-21DE  | NW-NW<br>21-54-19                 | \$3.50<br>PW Use<br>Only                |          |                             | Y    | Public Works winter sand production site<br>with sand storage. Site used for ditch spoils<br>disposal and pit plan may be to open it back<br>up to its original size if more resources are<br>found during future PW testing and site use. |