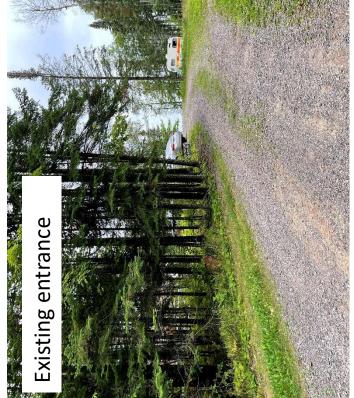

**FLOODPLAIN ISSUES:** There is no floodplain data for Strand Lake.

**WETLAND ISSUES:** Wetlands are located southeast of existing and proposed development.

**ADDITIONAL COMMENTS ON PARCEL:** Although the parcel has frontage along Strand Lake Rd S, it is accessed via a private road/easement due to wetlands.