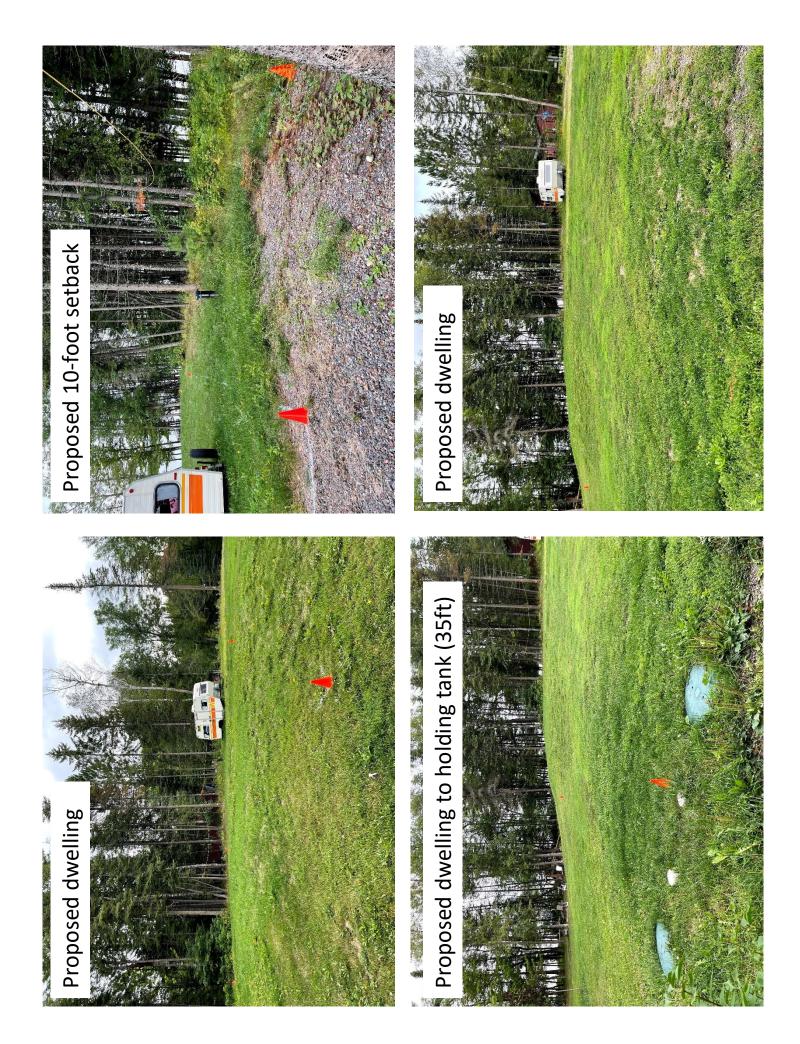

**LEGAL DESCRIPTION:** LOT 2 OF JINGWAK BEACH 1<sup>ST</sup> ADDITION PLAT, S20, T54N, R16W (Cotton)

PARCEL IDENTIFICATION NUMBER (PIN): 305-0029-00020

VARIANCE REQUEST: The applicant is requesting relief from St. Louis County Zoning Ordinance 62, Article III, Section 3.2, to allow a principal dwelling at a reduced property line setback where minimum of 20 feet is required.

**PROPOSAL DETAILS:** The applicant is proposing to construct a principal dwelling at a reduced property line setback. The proposed location is conforming to other required setbacks; however, the design choice by the applicant appears to cause the request for variance.

#### PARCEL AND SITE INFORMATION

VARIANCE

**VEGETATIVE COVER/SCREENING:** Screening from adjacent properties is good. Screening from lake is average, with a few large trees, but little to no shrubs or other vegetation.

**TOPOGRAPHY:** The property has a steep slope from Strand Lake Rd S to a wetland area. The property is fairly flat from existing and proposed development area with an average slope of 9 percent to Strand Lake.

**FLOODPLAIN ISSUES:** There is no floodplain data for Strand Lake.

**WETLAND ISSUES:** Wetlands are located southeast of existing and proposed development.

**ADDITIONAL COMMENTS ON PARCEL:** Although the parcel has frontage along Strand Lake Rd S, it is accessed via a private road/easement due to wetlands.