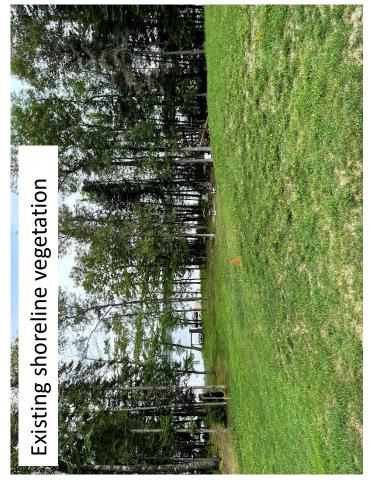

#### PARCEL AND SITE INFORMATION

VARIANCE

**VEGETATIVE COVER/SCREENING:** Screening from adjacent properties is good. Screening from lake is average, with a few large trees, but little to no shrubs or other vegetation.