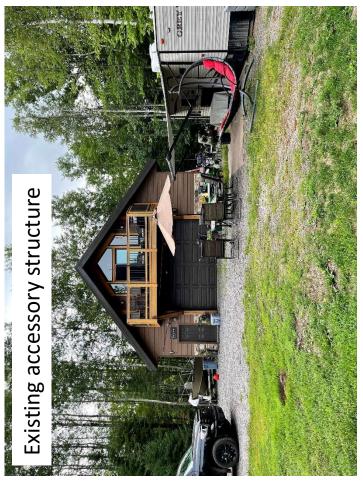

#### PARCEL AND SITE INFORMATION

ROAD ACCESS NAME/NUMBER: Strand Lake Rd S ROAD FUNCTIONAL CLASS: Local

LAKE NAME: Strand Lake LAKE CLASSIFICATION: RD

RIVER NAME: N/A **RIVER CLASSIFICATION: N/A** 

**DESCRIPTION OF DEVELOPMENT ON PARCEL:** The parcel currently contains an accessory structure that was

permitted in 2017 and a holding tank.

**ZONE DISTRICT: SMU** 7

LOT WIDTH: APPROX. 155 FEET PARCEL ACREAGE: APPROX. 3.26 ACRES

FEET OF ROAD FRONTAGE: APPROX. 171 FEET FEET OF SHORELINE FRONTAGE: APPROX. 155 FEET