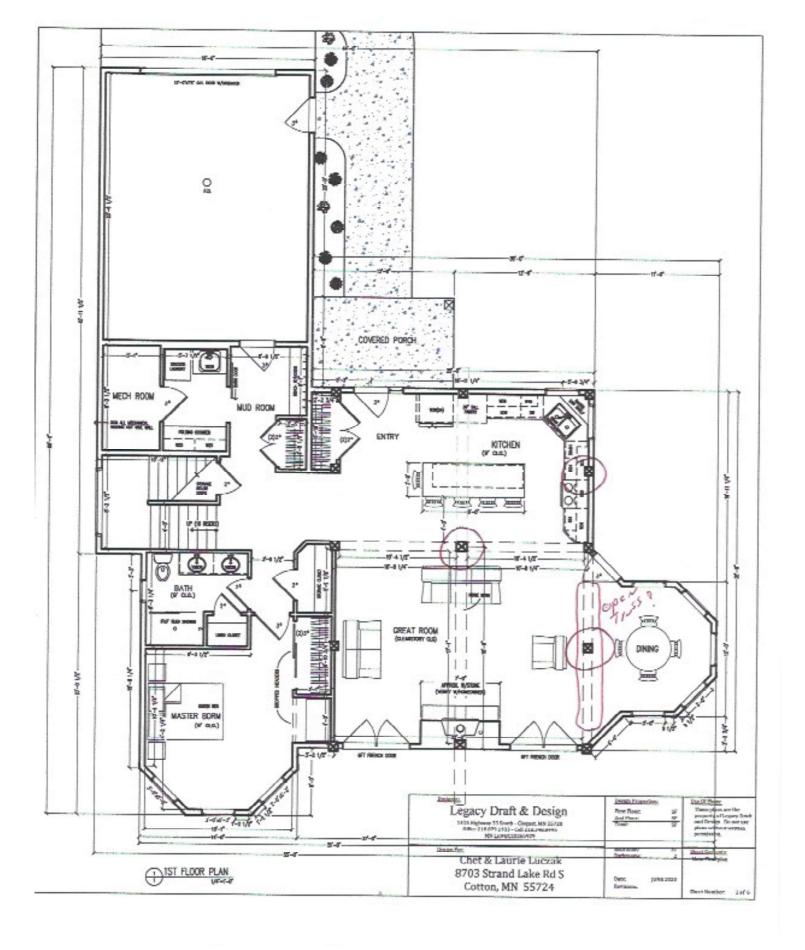

We are asking for a 10' variance on the N side, rear corner of our lot, total of 3.3 acres to build our cabin. The lot has already been cleared in this area and this location would have the least amount of destruction

of natural habitat and additional clearing of trees and woods. The rear back corner would be the closest to the property line and then the building would angle slightly away from the line ending up to be about 15-18' away from the line at the front. The building will be kind of an "L" shape, 55' wide by 66' long x 12' x 14' x 14'