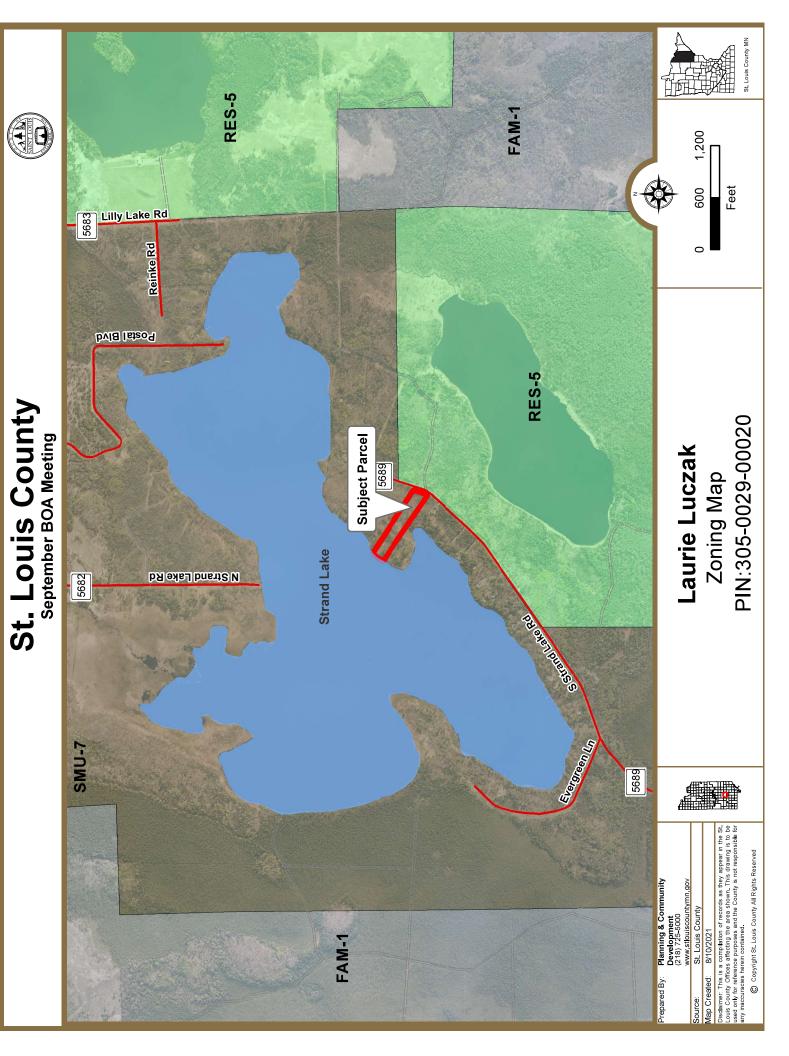

**LEGAL DESCRIPTION:** LOT 2 OF JINGWAK BEACH 1<sup>ST</sup> ADDITION PLAT, S20, T54N, R16W (Cotton)

PARCEL IDENTIFICATION NUMBER (PIN): 305-0029-00020

VARIANCE REQUEST: The applicant is requesting relief from St. Louis County Zoning Ordinance 62, Article III, Section 3.2, to allow a principal dwelling at a reduced property line setback where minimum of 20 feet is required.

#### PARCEL AND SITE INFORMATION

ROAD ACCESS NAME/NUMBER: Strand Lake Rd S ROAD FUNCTIONAL CLASS: Local

LAKE NAME: Strand Lake LAKE CLASSIFICATION: RD

RIVER NAME: N/A **RIVER CLASSIFICATION: N/A** 

**DESCRIPTION OF DEVELOPMENT ON PARCEL:** The parcel currently contains an accessory structure that was

permitted in 2017 and a holding tank.

**ZONE DISTRICT: SMU** 7

LOT WIDTH: APPROX. 155 FEET PARCEL ACREAGE: APPROX. 3.26 ACRES

FEET OF ROAD FRONTAGE: APPROX. 171 FEET FEET OF SHORELINE FRONTAGE: APPROX. 155 FEET

**TOPOGRAPHY:** The property has a steep slope from Strand Lake Rd S to a wetland area. The property is fairly flat from existing and proposed development area with an average slope of 9 percent to Strand Lake.

**FLOODPLAIN ISSUES:** There is no floodplain data for Strand Lake.

**WETLAND ISSUES:** Wetlands are located southeast of existing and proposed development.

**ADDITIONAL COMMENTS ON PARCEL:** Although the parcel has frontage along Strand Lake Rd S, it is accessed via a private road/easement due to wetlands.