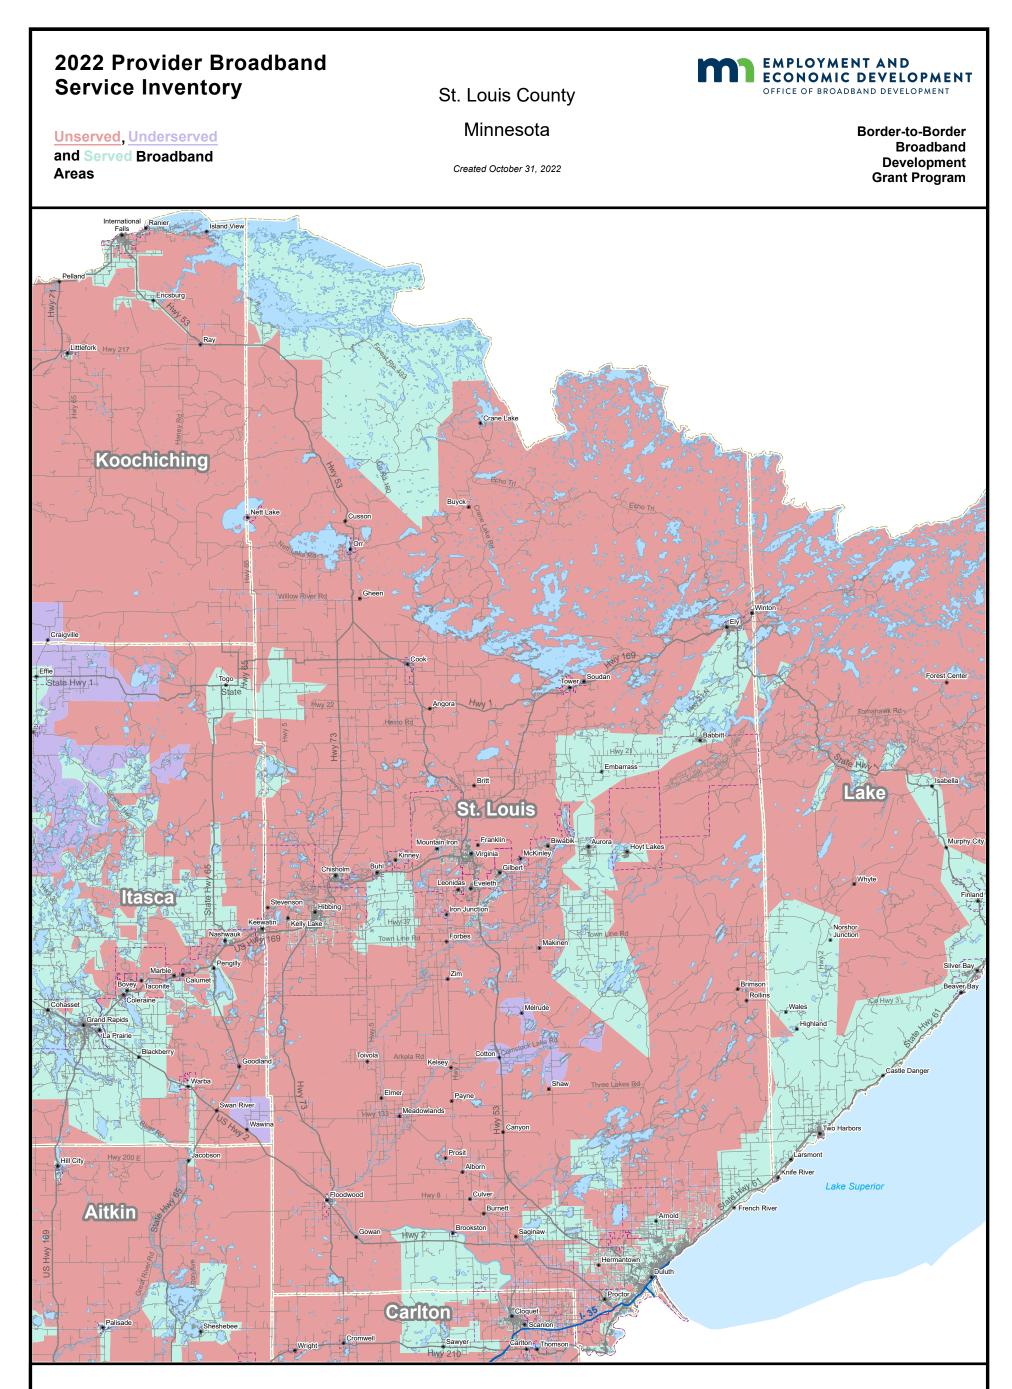

- Interstate
- US Road
- Local Road
- Municipal Boundary -----
- County Boundary

Z

3.75

7.5

miles

Water

Wireline Broadband of at Least 100M/20M

Underserved Area (Wireline Broadband of at Least 25M/3M but less than 100M/20M)

Unserved Area (No Wireline Broadband of at Least 25M/3M)

15

This map was prepared by Connected Nation under contract with the Minnesota Department of Employment and Economic Development. The map represents areas of broadband service availability based on provider data submitted to and analyzed by Connected Nation. This release reflects updates received as of October 2022.