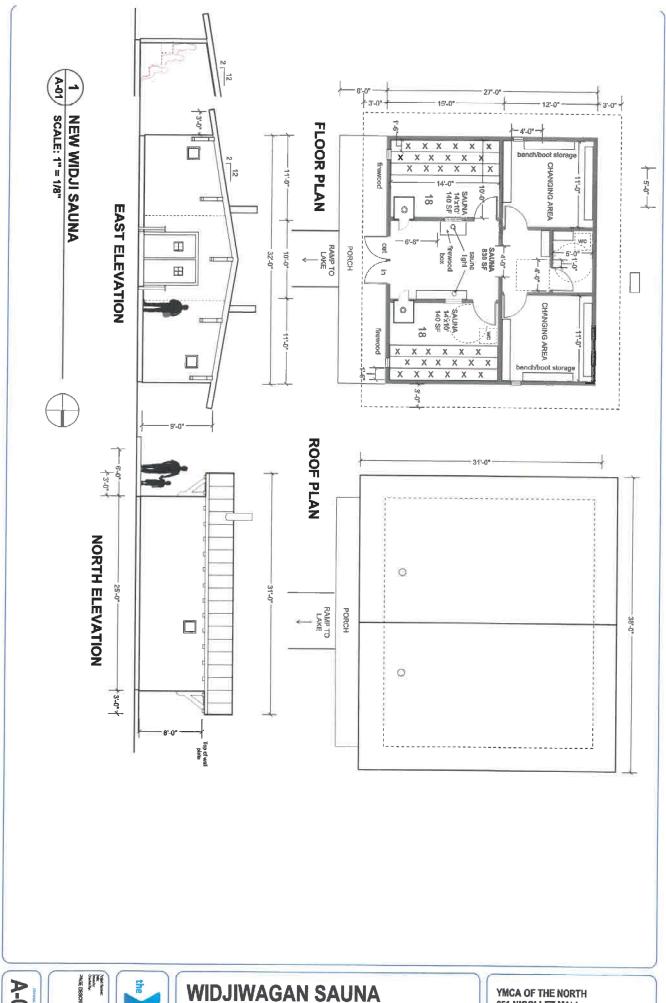

**PROPOSAL DETAILS:** The applicant is requesting approval to allow an oversized water oriented accessory structure as a replacement for an existing nonconforming water oriented accessory structure. The proposed sauna will be 864 square feet where 250 square feet is allowed. The proposed sauna will replace an existing 504 square foot sauna in the same location. The applicant is requesting a finished structure height of 16 feet where 12 feet is allowed.

### A. Official Controls:

- 1. St. Louis County Zoning Ordinance 62, Article VI, Section 6.10 C., states that the maximum allowed size for a water oriented accessory structure is 250 square feet.
  - a. The applicant is proposing the replacement sauna to be 864 square feet.
- 2. St. Louis County Zoning Ordinance 62, Article VI, Section 6.10 C., states that the maximum allowed height for a water oriented accessory structure is 12 feet.
  - a. The applicant is proposing a finished structure height of 16 feet.
- 3. Goal LU-3 of the St. Louis County Comprehensive Land Use Plan is to improve the integrity of the county's planning-related regulation by minimizing and improving management of nonconformities.
- 4. Objective LU-3.1 of the St. Louis County Comprehensive Land Use Plan is to base variance decisions on uniform approval criterion to ensure all applicants are treated equitably, that community health and safety is protected, and that the overall character of a given area is preserved.
- 5. Objective LU-3.3 of the St. Louis County Comprehensive Land Use Plan is to acknowledge why nonconformities are a concern and that variances should be for exceptional circumstances as noted in Minnesota Statute 394.22 Subd. 10.

Describe the expected benefits of a variance to use of this property.

The sauna replacement with variance will allow us to provide an improved sauna experience for our campers. We will improve access to the site, provide more comfortable and private changing rooms and minimal lighting for safety.

Include additional comments that will clarify your request for the Planning and Community Development staff members and the Board of Adjustment.

The challenges with our current sauna include access, privacy, capacity and safety. The approval of a variance will allow us to provide an improved experience that minimizes ice flow off the roof and path for access, increased private changing space that is ADA accessible, increased sauna room capacity to minimize duration of our sauna program, and minimal lighting that improve access and safety for all participants.