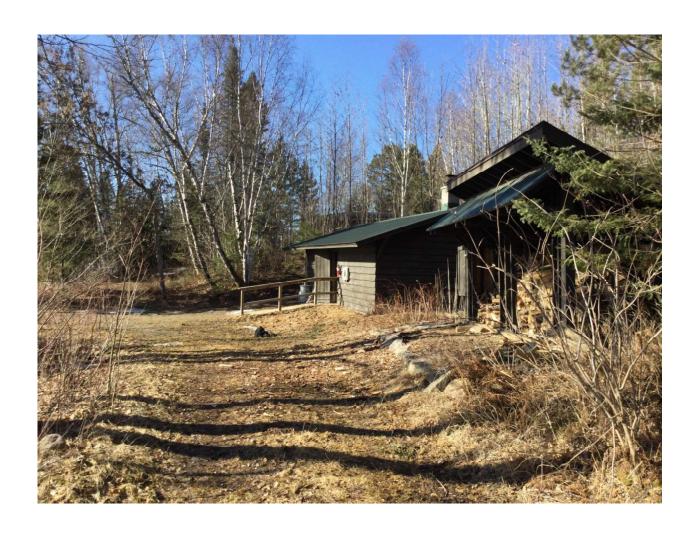

### **PARCEL AND SITE INFORMATION**

ROAD ACCESS NAME/NUMBER: Schaffer Road ROAD FUNCTIONAL CLASS: Local

LAKE NAME: Burntside Lake

LAKE CLASSIFICATION: RD

RIVER NAME: N/A RIVER CLASSIFICATION: N/A

**DESCRIPTION OF DEVELOPMENT ON PARCEL:** The parcel contains several community buildings, camper cabins, wash houses, accessory structures, and staff quarters cabins.

### PARCEL AND SITE INFORMATION

**VEGETATIVE COVER/SCREENING:** There is good vegetative screening from neighboring properties and from the shoreline.

**TOPOGRAPHY:** The parcel has an overall elevation change of 124 feet. There are areas of steep slope and flat areas throughout the property. The proposal will not be affected.

### none

If approved, how will the proposed use, with the variance, fit into the character of the neighborhood/area?

The location of the sauna is secluded from any neighbors or lake traffic. The location of the sauna is in the bay on the north end of the North Arm of Burntside Lake. Our design is to be low impact and have a minimal visual impact from the lake.