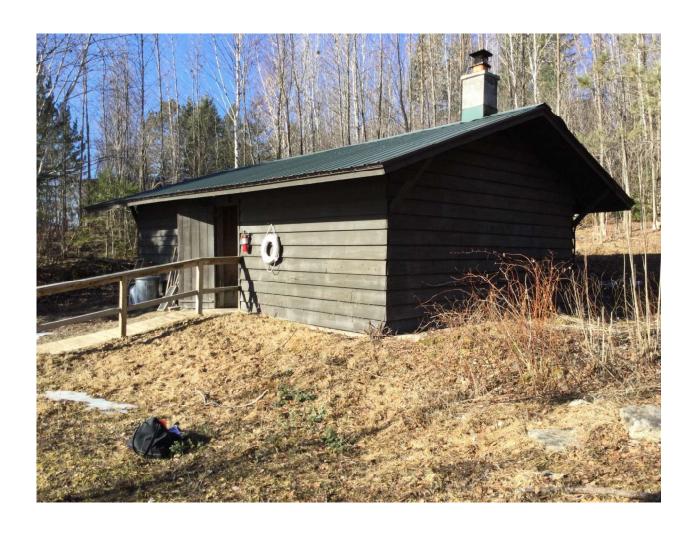

**PROPOSAL DETAILS:** The applicant is requesting approval to allow an oversized water oriented accessory structure as a replacement for an existing nonconforming water oriented accessory structure. The proposed sauna will be 864 square feet where 250 square feet is allowed. The proposed sauna will replace an existing 504 square foot sauna in the same location. The applicant is requesting a finished structure height of 16 feet where 12 feet is allowed.

replacement of current dry sauna closer then 100 feet to lake.

Describe the intended/planned use of the property.

We operate a camp throughout the year focused on wilderness trips and outdoor education.