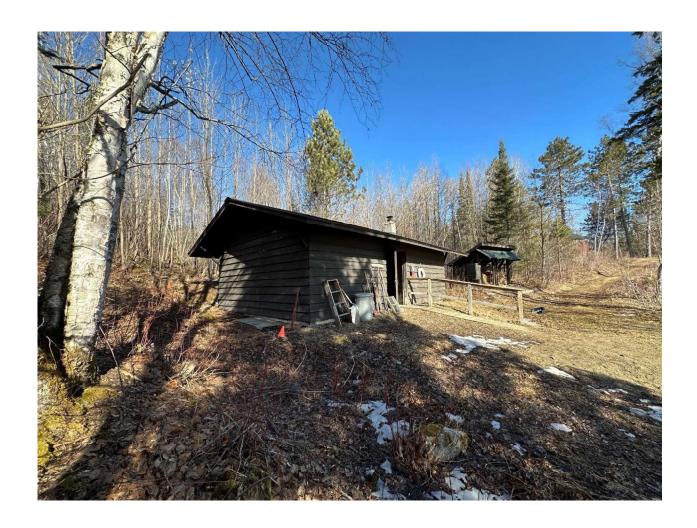

**PROPOSAL DETAILS:** The applicant is requesting approval to allow an oversized water oriented accessory structure as a replacement for an existing nonconforming water oriented accessory structure. The proposed sauna will be 864 square feet where 250 square feet is allowed. The proposed sauna will replace an existing 504 square foot sauna in the same location. The applicant is requesting a finished structure height of 16 feet where 12 feet is allowed.

### **PARCEL AND SITE INFORMATION**

ROAD ACCESS NAME/NUMBER: Schaffer Road ROAD FUNCTIONAL CLASS: Local

LAKE NAME: Burntside Lake

LAKE CLASSIFICATION: RD

RIVER NAME: N/A RIVER CLASSIFICATION: N/A

**DESCRIPTION OF DEVELOPMENT ON PARCEL:** The parcel contains several community buildings, camper cabins, wash houses, accessory structures, and staff quarters cabins.

### PARCEL AND SITE INFORMATION

**VEGETATIVE COVER/SCREENING:** There is good vegetative screening from neighboring properties and from the shoreline.

**TOPOGRAPHY:** The parcel has an overall elevation change of 124 feet. There are areas of steep slope and flat areas throughout the property. The proposal will not be affected.