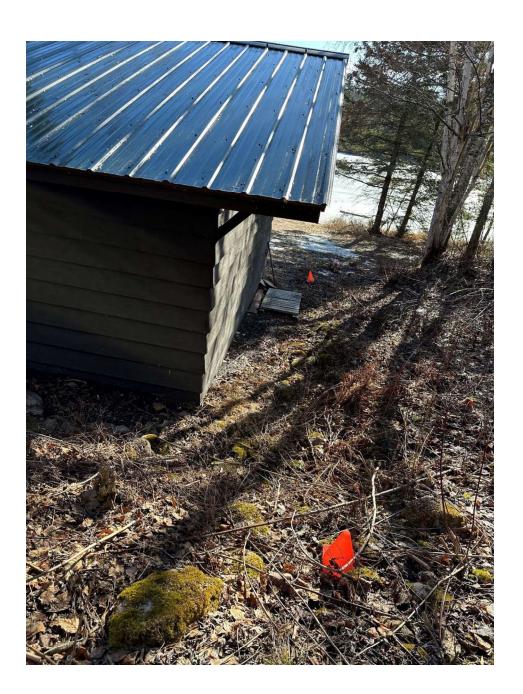

**PROPOSAL DETAILS:** The applicant is requesting approval to allow an oversized water oriented accessory structure as a replacement for an existing nonconforming water oriented accessory structure. The proposed sauna will be 864 square feet where 250 square feet is allowed. The proposed sauna will replace an existing 504 square foot sauna in the same location. The applicant is requesting a finished structure height of 16 feet where 12 feet is allowed.

replacement of current dry sauna closer then 100 feet to lake.

Describe the intended/planned use of the property.

We operate a camp throughout the year focused on wilderness trips and outdoor education.