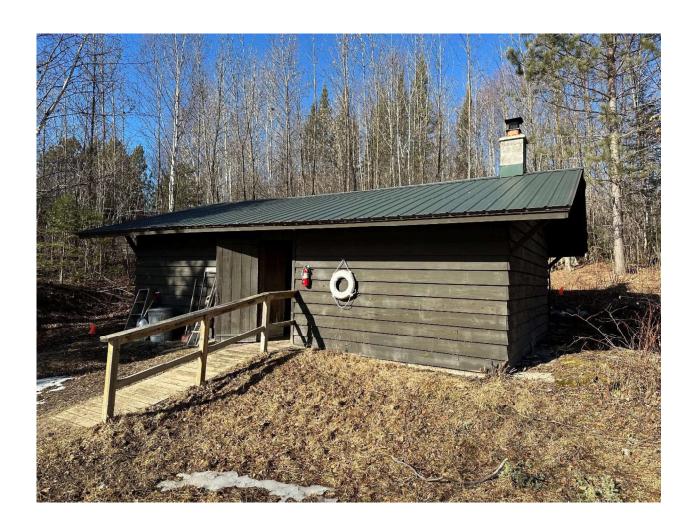

**PROPOSAL DETAILS:** The applicant is requesting approval to allow an oversized water oriented accessory structure as a replacement for an existing nonconforming water oriented accessory structure. The proposed sauna will be 864 square feet where 250 square feet is allowed. The proposed sauna will replace an existing 504 square foot sauna in the same location. The applicant is requesting a finished structure height of 16 feet where 12 feet is allowed.

### A. Official Controls:

- 1. St. Louis County Zoning Ordinance 62, Article VI, Section 6.10 C., states that the maximum allowed size for a water oriented accessory structure is 250 square feet.
  - a. The applicant is proposing the replacement sauna to be 864 square feet.
- 2. St. Louis County Zoning Ordinance 62, Article VI, Section 6.10 C., states that the maximum allowed height for a water oriented accessory structure is 12 feet.
  - a. The applicant is proposing a finished structure height of 16 feet.
- 3. Goal LU-3 of the St. Louis County Comprehensive Land Use Plan is to improve the integrity of the county's planning-related regulation by minimizing and improving management of nonconformities.
- 4. Objective LU-3.1 of the St. Louis County Comprehensive Land Use Plan is to base variance decisions on uniform approval criterion to ensure all applicants are treated equitably, that community health and safety is protected, and that the overall character of a given area is preserved.
- 5. Objective LU-3.3 of the St. Louis County Comprehensive Land Use Plan is to acknowledge why nonconformities are a concern and that variances should be for exceptional circumstances as noted in Minnesota Statute 394.22 Subd. 10.

- 1. The structure shall be unobtrusive (earth-tone) colors, including siding, trim and roof.
- 2. The stormwater runoff from the proposed structure shall not discharge directly into the lake or on adjacent lots.
- 3. All St. Louis County Onsite Wastewater SSTS standards shall be followed.
- 4. Demolition waste shall be disposed of in a manner acceptable to St. Louis County Solid Waste Ordinance 45.
- 5. All local, state and federal requirements shall be met.