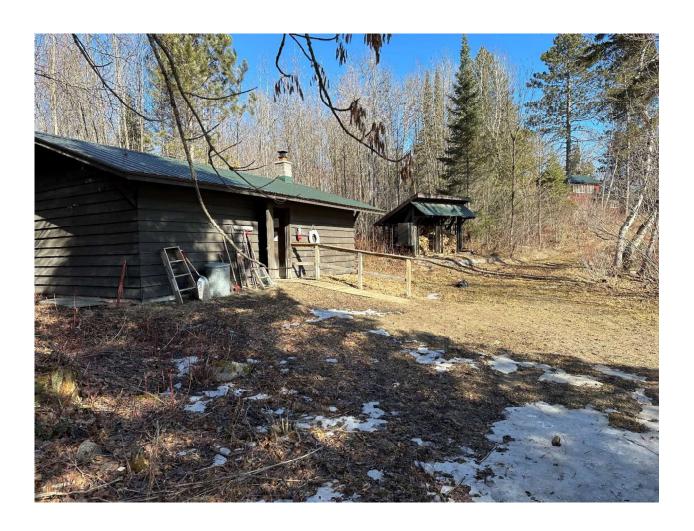

**PROPOSAL DETAILS:** The applicant is requesting approval to allow an oversized water oriented accessory structure as a replacement for an existing nonconforming water oriented accessory structure. The proposed sauna will be 864 square feet where 250 square feet is allowed. The proposed sauna will replace an existing 504 square foot sauna in the same location. The applicant is requesting a finished structure height of 16 feet where 12 feet is allowed.

### PARCEL AND SITE INFORMATION

**VEGETATIVE COVER/SCREENING:** There is good vegetative screening from neighboring properties and from the shoreline.

**TOPOGRAPHY:** The parcel has an overall elevation change of 124 feet. There are areas of steep slope and flat areas throughout the property. The proposal will not be affected.

**FLOODPLAIN ISSUES:** The parcel is located within the floodplain. The proposal will not be affected.

WETLAND ISSUES: N/A

**ADDITIONAL COMMENTS ON PARCEL:** YMCA Camp Widjiwagan also owns the adjoining parcel to the West, containing 163.85 acres.