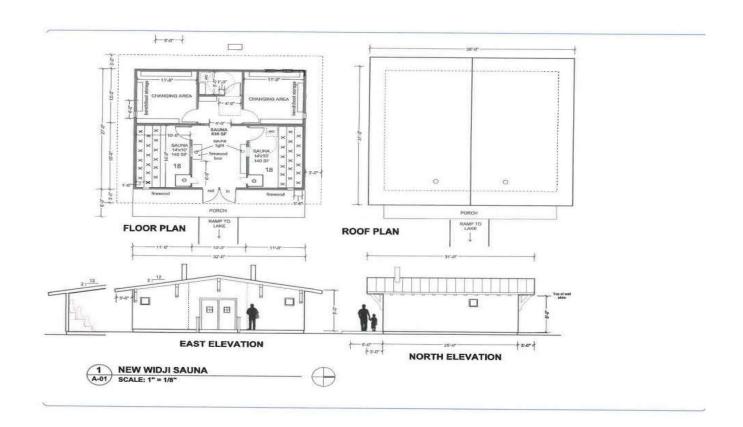

**PROPOSAL DETAILS:** The applicant is requesting approval to allow an oversized water oriented accessory structure as a replacement for an existing nonconforming water oriented accessory structure. The proposed sauna will be 864 square feet where 250 square feet is allowed. The proposed sauna will replace an existing 504 square foot sauna in the same location. The applicant is requesting a finished structure height of 16 feet where 12 feet is allowed.

Describe the expected benefits of a variance to use of this property.

The sauna replacement with variance will allow us to provide an improved sauna experience for our campers. We will improve access to the site, provide more comfortable and private changing rooms and minimal lighting for safety.

Include additional comments that will clarify your request for the Planning and Community Development staff members and the Board of Adjustment.

The challenges with our current sauna include access, privacy, capacity and safety. The approval of a variance will allow us to provide an improved experience that minimizes ice flow off the roof and path for access, increased private changing space that is ADA accessible, increased sauna room capacity to minimize duration of our sauna program, and minimal lighting that improve access and safety for all participants.