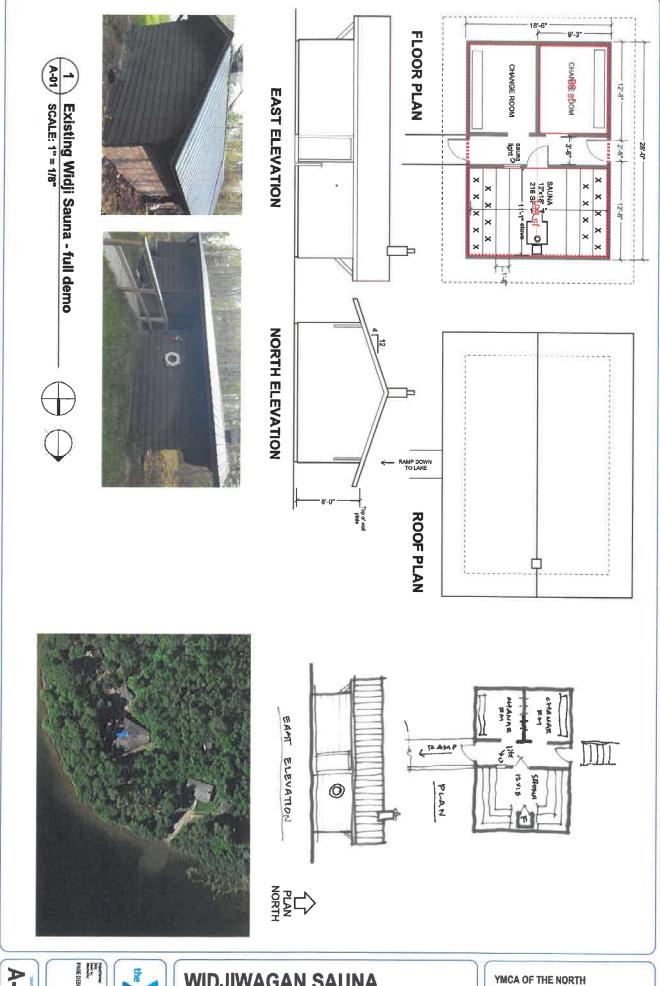

**PROPOSAL DETAILS:** The applicant is requesting approval to allow an oversized water oriented accessory structure as a replacement for an existing nonconforming water oriented accessory structure. The proposed sauna will be 864 square feet where 250 square feet is allowed. The proposed sauna will replace an existing 504 square foot sauna in the same location. The applicant is requesting a finished structure height of 16 feet where 12 feet is allowed.

### A. Official Controls:

- 1. St. Louis County Zoning Ordinance 62, Article VI, Section 6.10 C., states that the maximum allowed size for a water oriented accessory structure is 250 square feet.
  - a. The applicant is proposing the replacement sauna to be 864 square feet.
- 2. St. Louis County Zoning Ordinance 62, Article VI, Section 6.10 C., states that the maximum allowed height for a water oriented accessory structure is 12 feet.
  - a. The applicant is proposing a finished structure height of 16 feet.
- 3. Goal LU-3 of the St. Louis County Comprehensive Land Use Plan is to improve the integrity of the county's planning-related regulation by minimizing and improving management of nonconformities.
- 4. Objective LU-3.1 of the St. Louis County Comprehensive Land Use Plan is to base variance decisions on uniform approval criterion to ensure all applicants are treated equitably, that community health and safety is protected, and that the overall character of a given area is preserved.
- 5. Objective LU-3.3 of the St. Louis County Comprehensive Land Use Plan is to acknowledge why nonconformities are a concern and that variances should be for exceptional circumstances as noted in Minnesota Statute 394.22 Subd. 10.