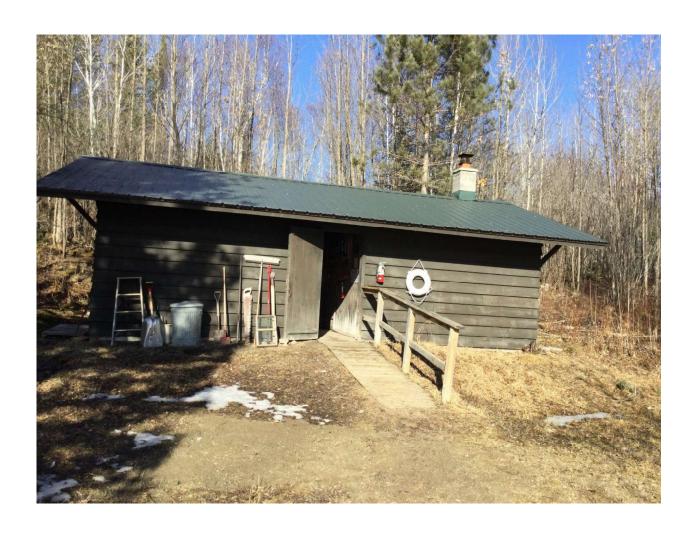

**PROPOSAL DETAILS:** The applicant is requesting approval to allow an oversized water oriented accessory structure as a replacement for an existing nonconforming water oriented accessory structure. The proposed sauna will be 864 square feet where 250 square feet is allowed. The proposed sauna will replace an existing 504 square foot sauna in the same location. The applicant is requesting a finished structure height of 16 feet where 12 feet is allowed.

### PARCEL AND SITE INFORMATION

**VEGETATIVE COVER/SCREENING:** There is good vegetative screening from neighboring properties and from the shoreline.

**TOPOGRAPHY:** The parcel has an overall elevation change of 124 feet. There are areas of steep slope and flat areas throughout the property. The proposal will not be affected.

**FLOODPLAIN ISSUES:** The parcel is located within the floodplain. The proposal will not be affected.

WETLAND ISSUES: N/A

**ADDITIONAL COMMENTS ON PARCEL:** YMCA Camp Widjiwagan also owns the adjoining parcel to the West, containing 163.85 acres.