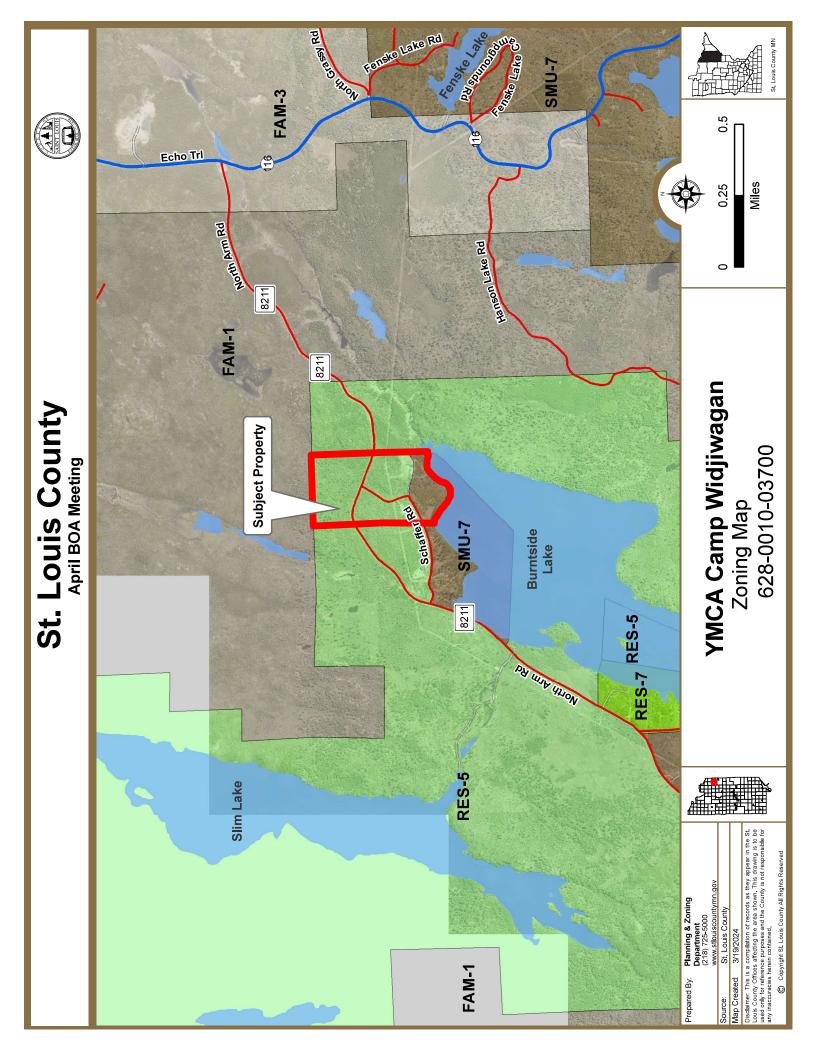

**LEGAL DESCRIPTION:** NW1/4 OF NW1/4 AND LOT 2, S25, T64N, R13W (Unorganized)

PARCEL IDENTIFICATION NUMBER (PIN): 628-0010-03700

**VARIANCE REQUEST:** The applicant is requesting relief from St. Louis County Zoning Ordinance 62, Article VI, Section 6.10 C., to allow a water oriented accessory structure to exceed maximum allowed size of 250 square feet and to exceed maximum allowed height of 12 feet.

### **PARCEL AND SITE INFORMATION**

ROAD ACCESS NAME/NUMBER: Schaffer Road ROAD FUNCTIONAL CLASS: Local

LAKE NAME: Burntside Lake

LAKE CLASSIFICATION: RD

RIVER NAME: N/A RIVER CLASSIFICATION: N/A

**DESCRIPTION OF DEVELOPMENT ON PARCEL:** The parcel contains several community buildings, camper cabins, wash houses, accessory structures, and staff quarters cabins.

**ZONE DISTRICT: SMU** 7

PARCEL ACREAGE: 73.40 ACRES LOT WIDTH: 1328 FEET

FEET OF ROAD FRONTAGE: APPROX. 1386 FEET FEET OF SHORELINE FRONTAGE: 2000 FEET

VARIANCE

1

### D. Other Factors:

- 1. The property is surrounded by State-owned land on all sides.
- 2. YMCA Camp Widjiwagan also owns the adjoining parcel to the west containing 163.85 acres.
- 3. Ordinance 62 states that it shall be the burden of the applicant to demonstrate sufficient practical difficulty to sustain the need for a variance. Absent a showing of practical difficulty as provided in Minnesota Statutes and this ordinance, the Board of Adjustment shall not approve any variance.