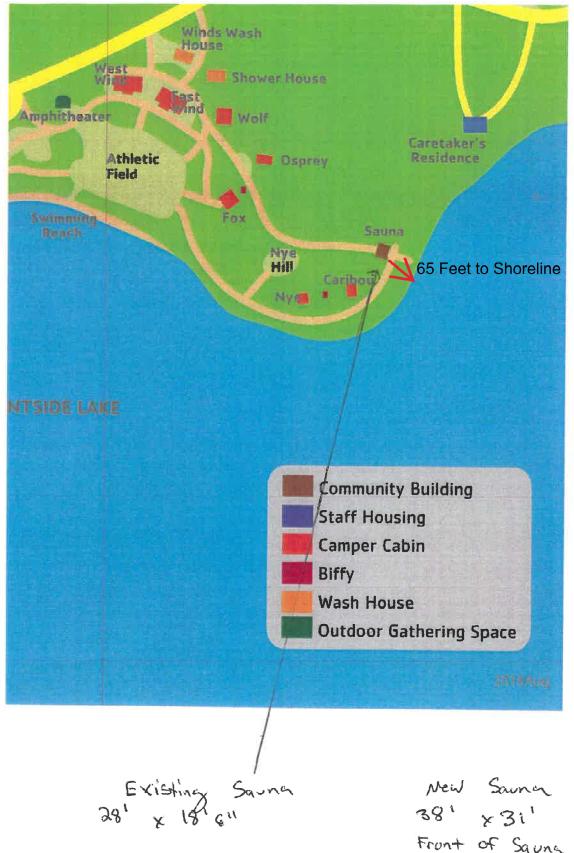

**LEGAL DESCRIPTION:** NW1/4 OF NW1/4 AND LOT 2, S25, T64N, R13W (Unorganized)

PARCEL IDENTIFICATION NUMBER (PIN): 628-0010-03700

**VARIANCE REQUEST:** The applicant is requesting relief from St. Louis County Zoning Ordinance 62, Article VI, Section 6.10 C., to allow a water oriented accessory structure to exceed maximum allowed size of 250 square feet and to exceed maximum allowed height of 12 feet.

**PROPOSAL DETAILS:** The applicant is requesting approval to allow an oversized water oriented accessory structure as a replacement for an existing nonconforming water oriented accessory structure. The proposed sauna will be 864 square feet where 250 square feet is allowed. The proposed sauna will replace an existing 504 square foot sauna in the same location. The applicant is requesting a finished structure height of 16 feet where 12 feet is allowed.

### **PARCEL AND SITE INFORMATION**

ROAD ACCESS NAME/NUMBER: Schaffer Road ROAD FUNCTIONAL CLASS: Local

LAKE NAME: Burntside Lake

LAKE CLASSIFICATION: RD

RIVER NAME: N/A RIVER CLASSIFICATION: N/A

**DESCRIPTION OF DEVELOPMENT ON PARCEL:** The parcel contains several community buildings, camper cabins, wash houses, accessory structures, and staff quarters cabins.

**ZONE DISTRICT: SMU** 7

PARCEL ACREAGE: 73.40 ACRES LOT WIDTH: 1328 FEET

FEET OF ROAD FRONTAGE: APPROX. 1386 FEET FEET OF SHORELINE FRONTAGE: 2000 FEET

VARIANCE

1

**FLOODPLAIN ISSUES:** The parcel is located within the floodplain. The proposal will not be affected.

WETLAND ISSUES: N/A

**ADDITIONAL COMMENTS ON PARCEL:** YMCA Camp Widjiwagan also owns the adjoining parcel to the West, containing 163.85 acres.