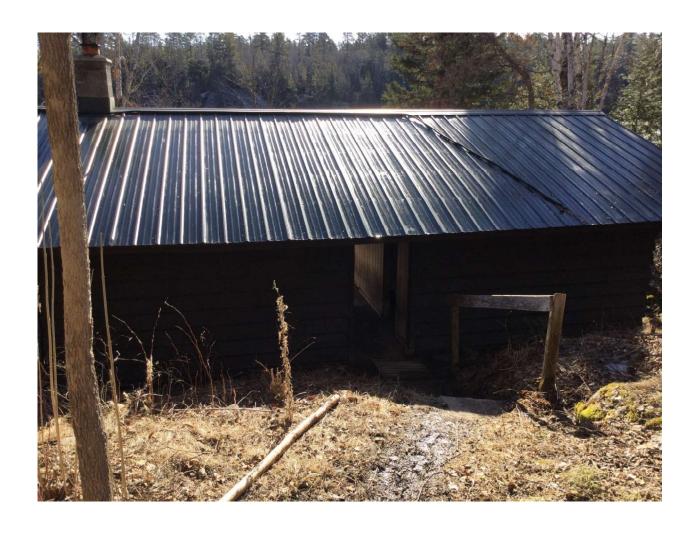

**PROPOSAL DETAILS:** The applicant is requesting approval to allow an oversized water oriented accessory structure as a replacement for an existing nonconforming water oriented accessory structure. The proposed sauna will be 864 square feet where 250 square feet is allowed. The proposed sauna will replace an existing 504 square foot sauna in the same location. The applicant is requesting a finished structure height of 16 feet where 12 feet is allowed.

### A. Official Controls:

- 1. St. Louis County Zoning Ordinance 62, Article VI, Section 6.10 C., states that the maximum allowed size for a water oriented accessory structure is 250 square feet.
  - a. The applicant is proposing the replacement sauna to be 864 square feet.
- 2. St. Louis County Zoning Ordinance 62, Article VI, Section 6.10 C., states that the maximum allowed height for a water oriented accessory structure is 12 feet.
  - a. The applicant is proposing a finished structure height of 16 feet.
- 3. Goal LU-3 of the St. Louis County Comprehensive Land Use Plan is to improve the integrity of the county's planning-related regulation by minimizing and improving management of nonconformities.
- 4. Objective LU-3.1 of the St. Louis County Comprehensive Land Use Plan is to base variance decisions on uniform approval criterion to ensure all applicants are treated equitably, that community health and safety is protected, and that the overall character of a given area is preserved.
- 5. Objective LU-3.3 of the St. Louis County Comprehensive Land Use Plan is to acknowledge why nonconformities are a concern and that variances should be for exceptional circumstances as noted in Minnesota Statute 394.22 Subd. 10.