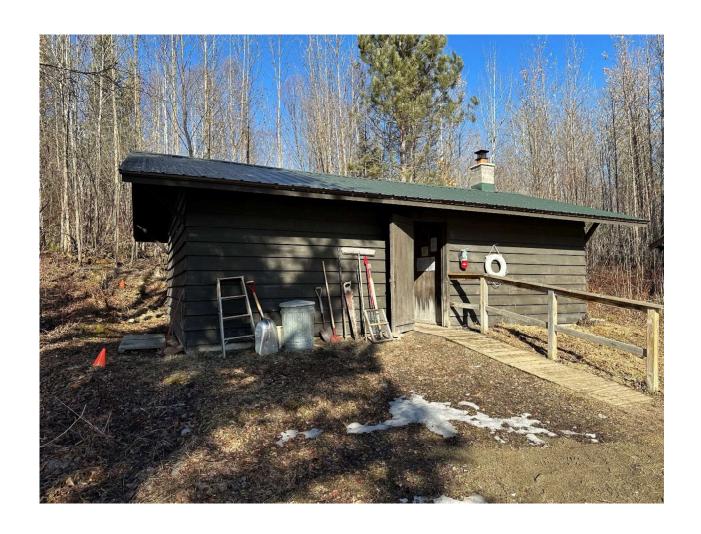

**PROPOSAL DETAILS:** The applicant is requesting approval to allow an oversized water oriented accessory structure as a replacement for an existing nonconforming water oriented accessory structure. The proposed sauna will be 864 square feet where 250 square feet is allowed. The proposed sauna will replace an existing 504 square foot sauna in the same location. The applicant is requesting a finished structure height of 16 feet where 12 feet is allowed.

### **PARCEL AND SITE INFORMATION**

ROAD ACCESS NAME/NUMBER: Schaffer Road ROAD FUNCTIONAL CLASS: Local

LAKE NAME: Burntside Lake

LAKE CLASSIFICATION: RD

RIVER NAME: N/A RIVER CLASSIFICATION: N/A

**DESCRIPTION OF DEVELOPMENT ON PARCEL:** The parcel contains several community buildings, camper cabins, wash houses, accessory structures, and staff quarters cabins.

### PARCEL AND SITE INFORMATION

**VEGETATIVE COVER/SCREENING:** There is good vegetative screening from neighboring properties and from the shoreline.

**TOPOGRAPHY:** The parcel has an overall elevation change of 124 feet. There are areas of steep slope and flat areas throughout the property. The proposal will not be affected.