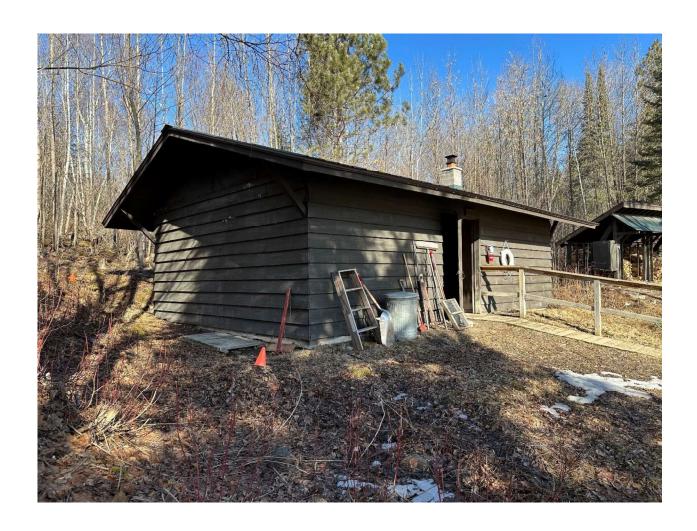

**PROPOSAL DETAILS:** The applicant is requesting approval to allow an oversized water oriented accessory structure as a replacement for an existing nonconforming water oriented accessory structure. The proposed sauna will be 864 square feet where 250 square feet is allowed. The proposed sauna will replace an existing 504 square foot sauna in the same location. The applicant is requesting a finished structure height of 16 feet where 12 feet is allowed.

### **PARCEL AND SITE INFORMATION**

ROAD ACCESS NAME/NUMBER: Schaffer Road ROAD FUNCTIONAL CLASS: Local

LAKE NAME: Burntside Lake

LAKE CLASSIFICATION: RD

RIVER NAME: N/A RIVER CLASSIFICATION: N/A

**DESCRIPTION OF DEVELOPMENT ON PARCEL:** The parcel contains several community buildings, camper cabins, wash houses, accessory structures, and staff quarters cabins.

### PARCEL AND SITE INFORMATION

**VEGETATIVE COVER/SCREENING:** There is good vegetative screening from neighboring properties and from the shoreline.

**TOPOGRAPHY:** The parcel has an overall elevation change of 124 feet. There are areas of steep slope and flat areas throughout the property. The proposal will not be affected.