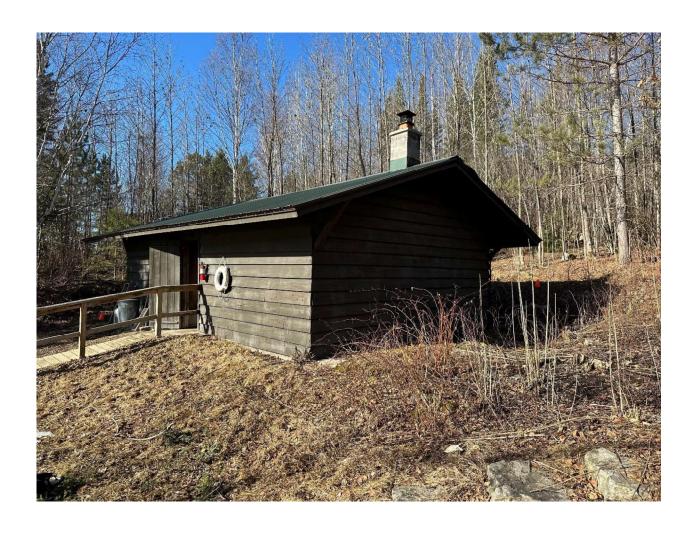

**PROPOSAL DETAILS:** The applicant is requesting approval to allow an oversized water oriented accessory structure as a replacement for an existing nonconforming water oriented accessory structure. The proposed sauna will be 864 square feet where 250 square feet is allowed. The proposed sauna will replace an existing 504 square foot sauna in the same location. The applicant is requesting a finished structure height of 16 feet where 12 feet is allowed.

### **PARCEL AND SITE INFORMATION**

ROAD ACCESS NAME/NUMBER: Schaffer Road ROAD FUNCTIONAL CLASS: Local

LAKE NAME: Burntside Lake

LAKE CLASSIFICATION: RD

RIVER NAME: N/A RIVER CLASSIFICATION: N/A

**DESCRIPTION OF DEVELOPMENT ON PARCEL:** The parcel contains several community buildings, camper cabins, wash houses, accessory structures, and staff quarters cabins.

### PARCEL AND SITE INFORMATION

**VEGETATIVE COVER/SCREENING:** There is good vegetative screening from neighboring properties and from the shoreline.

**TOPOGRAPHY:** The parcel has an overall elevation change of 124 feet. There are areas of steep slope and flat areas throughout the property. The proposal will not be affected.