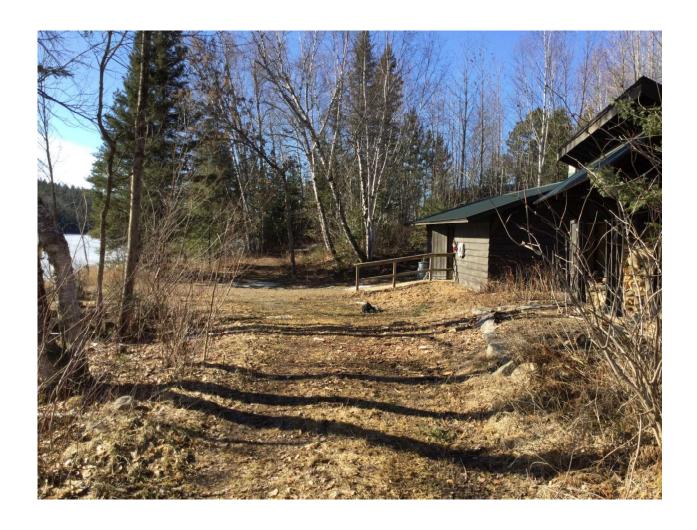

### **PARCEL AND SITE INFORMATION**

ROAD ACCESS NAME/NUMBER: Schaffer Road ROAD FUNCTIONAL CLASS: Local

LAKE NAME: Burntside Lake

LAKE CLASSIFICATION: RD

RIVER NAME: N/A RIVER CLASSIFICATION: N/A

**DESCRIPTION OF DEVELOPMENT ON PARCEL:** The parcel contains several community buildings, camper cabins, wash houses, accessory structures, and staff quarters cabins.

### PARCEL AND SITE INFORMATION

**VEGETATIVE COVER/SCREENING:** There is good vegetative screening from neighboring properties and from the shoreline.

**TOPOGRAPHY:** The parcel has an overall elevation change of 124 feet. There are areas of steep slope and flat areas throughout the property. The proposal will not be affected.

### none

If approved, how will the proposed use, with the variance, fit into the character of the neighborhood/area?

The location of the sauna is secluded from any neighbors or lake traffic. The location of the sauna is in the bay on the north end of the North Arm of Burntside Lake. Our design is to be low impact and have a minimal visual impact from the lake.