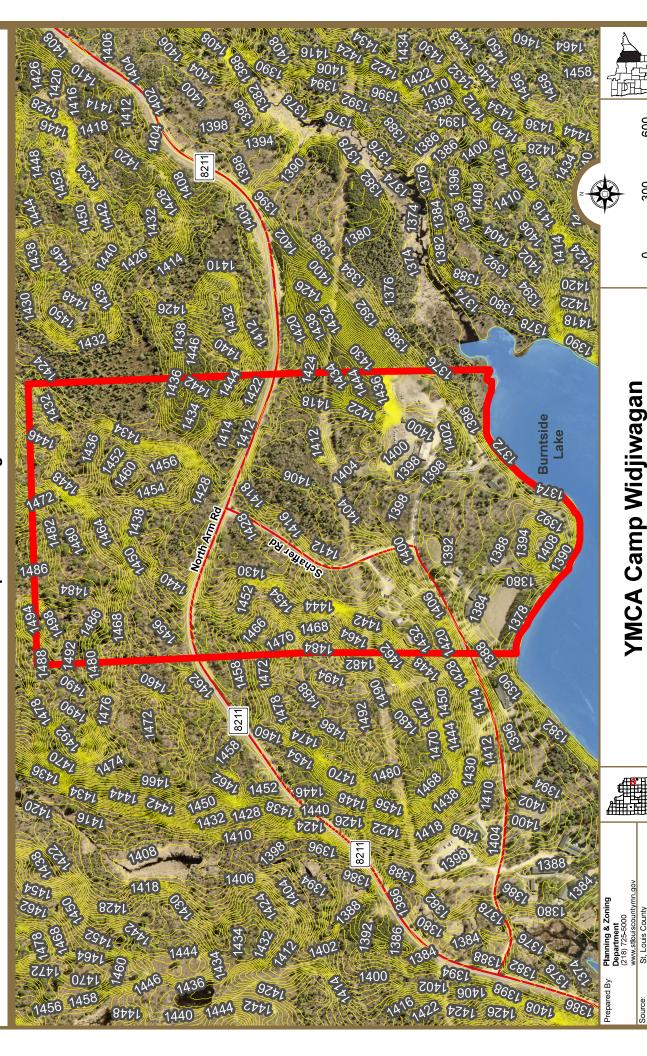

### **PARCEL AND SITE INFORMATION**

ROAD ACCESS NAME/NUMBER: Schaffer Road ROAD FUNCTIONAL CLASS: Local

LAKE NAME: Burntside Lake

LAKE CLASSIFICATION: RD

RIVER NAME: N/A RIVER CLASSIFICATION: N/A

**DESCRIPTION OF DEVELOPMENT ON PARCEL:** The parcel contains several community buildings, camper cabins, wash houses, accessory structures, and staff quarters cabins.

**ZONE DISTRICT: SMU** 7

PARCEL ACREAGE: 73.40 ACRES LOT WIDTH: 1328 FEET

FEET OF ROAD FRONTAGE: APPROX. 1386 FEET FEET OF SHORELINE FRONTAGE: 2000 FEET

VARIANCE

1

### PARCEL AND SITE INFORMATION

**VEGETATIVE COVER/SCREENING:** There is good vegetative screening from neighboring properties and from the shoreline.

**TOPOGRAPHY:** The parcel has an overall elevation change of 124 feet. There are areas of steep slope and flat areas throughout the property. The proposal will not be affected.

**FLOODPLAIN ISSUES:** The parcel is located within the floodplain. The proposal will not be affected.

WETLAND ISSUES: N/A

**ADDITIONAL COMMENTS ON PARCEL:** YMCA Camp Widjiwagan also owns the adjoining parcel to the West, containing 163.85 acres.