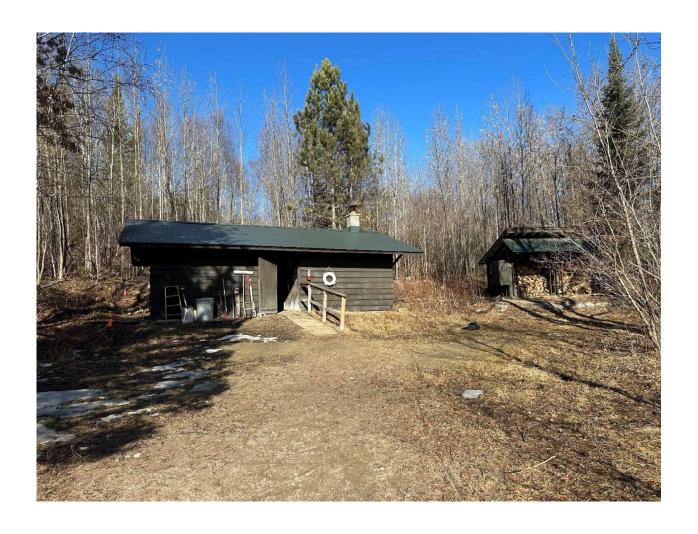

**PROPOSAL DETAILS:** The applicant is requesting approval to allow an oversized water oriented accessory structure as a replacement for an existing nonconforming water oriented accessory structure. The proposed sauna will be 864 square feet where 250 square feet is allowed. The proposed sauna will replace an existing 504 square foot sauna in the same location. The applicant is requesting a finished structure height of 16 feet where 12 feet is allowed.

### **PARCEL AND SITE INFORMATION**

ROAD ACCESS NAME/NUMBER: Schaffer Road ROAD FUNCTIONAL CLASS: Local

LAKE NAME: Burntside Lake

LAKE CLASSIFICATION: RD

RIVER NAME: N/A RIVER CLASSIFICATION: N/A

**DESCRIPTION OF DEVELOPMENT ON PARCEL:** The parcel contains several community buildings, camper cabins, wash houses, accessory structures, and staff quarters cabins.

### PARCEL AND SITE INFORMATION

**VEGETATIVE COVER/SCREENING:** There is good vegetative screening from neighboring properties and from the shoreline.

**TOPOGRAPHY:** The parcel has an overall elevation change of 124 feet. There are areas of steep slope and flat areas throughout the property. The proposal will not be affected.