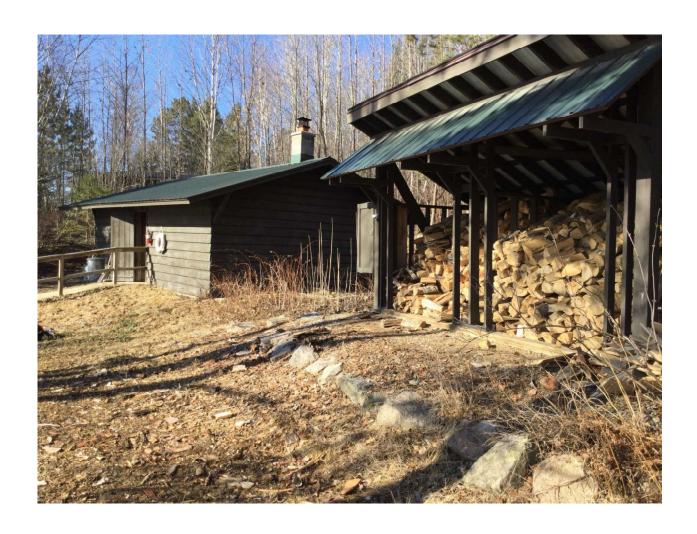

**PROPOSAL DETAILS:** The applicant is requesting approval to allow an oversized water oriented accessory structure as a replacement for an existing nonconforming water oriented accessory structure. The proposed sauna will be 864 square feet where 250 square feet is allowed. The proposed sauna will replace an existing 504 square foot sauna in the same location. The applicant is requesting a finished structure height of 16 feet where 12 feet is allowed.

### **PARCEL AND SITE INFORMATION**

ROAD ACCESS NAME/NUMBER: Schaffer Road ROAD FUNCTIONAL CLASS: Local

LAKE NAME: Burntside Lake

LAKE CLASSIFICATION: RD

RIVER NAME: N/A RIVER CLASSIFICATION: N/A

**DESCRIPTION OF DEVELOPMENT ON PARCEL:** The parcel contains several community buildings, camper cabins, wash houses, accessory structures, and staff quarters cabins.

### PARCEL AND SITE INFORMATION

**VEGETATIVE COVER/SCREENING:** There is good vegetative screening from neighboring properties and from the shoreline.

**TOPOGRAPHY:** The parcel has an overall elevation change of 124 feet. There are areas of steep slope and flat areas throughout the property. The proposal will not be affected.