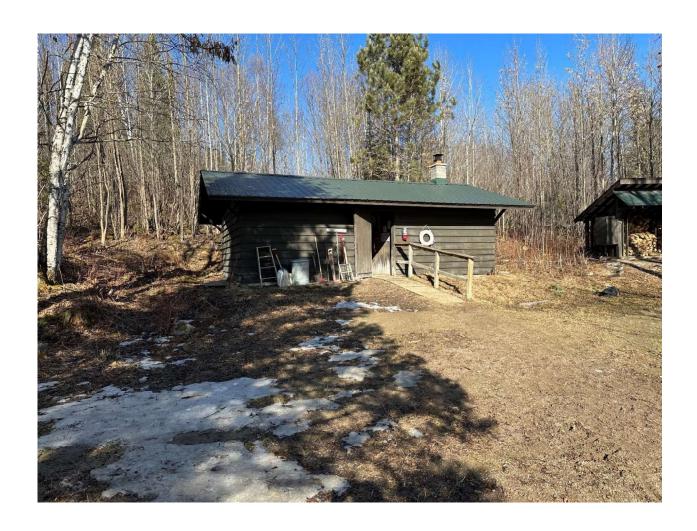

**PROPOSAL DETAILS:** The applicant is requesting approval to allow an oversized water oriented accessory structure as a replacement for an existing nonconforming water oriented accessory structure. The proposed sauna will be 864 square feet where 250 square feet is allowed. The proposed sauna will replace an existing 504 square foot sauna in the same location. The applicant is requesting a finished structure height of 16 feet where 12 feet is allowed.

replacement of current dry sauna closer then 100 feet to lake.

Describe the intended/planned use of the property.

We operate a camp throughout the year focused on wilderness trips and outdoor education.