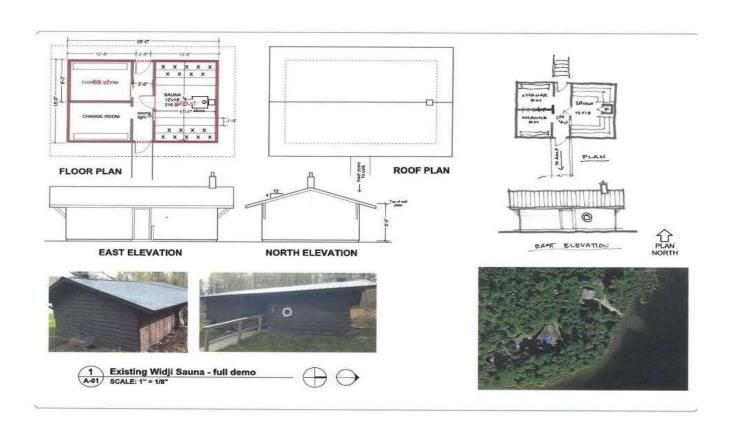

**PROPOSAL DETAILS:** The applicant is requesting approval to allow an oversized water oriented accessory structure as a replacement for an existing nonconforming water oriented accessory structure. The proposed sauna will be 864 square feet where 250 square feet is allowed. The proposed sauna will replace an existing 504 square foot sauna in the same location. The applicant is requesting a finished structure height of 16 feet where 12 feet is allowed.

replacement of current dry sauna closer then 100 feet to lake.

Describe the intended/planned use of the property.

We operate a camp throughout the year focused on wilderness trips and outdoor education.