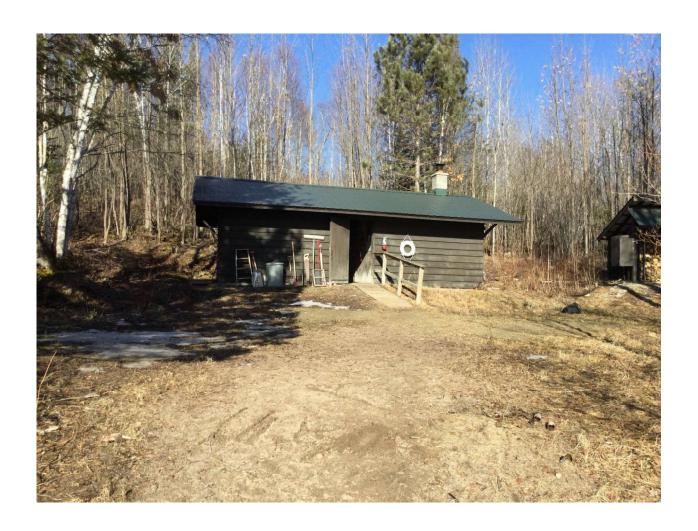

**PROPOSAL DETAILS:** The applicant is requesting approval to allow an oversized water oriented accessory structure as a replacement for an existing nonconforming water oriented accessory structure. The proposed sauna will be 864 square feet where 250 square feet is allowed. The proposed sauna will replace an existing 504 square foot sauna in the same location. The applicant is requesting a finished structure height of 16 feet where 12 feet is allowed.

### PARCEL AND SITE INFORMATION

**VEGETATIVE COVER/SCREENING:** There is good vegetative screening from neighboring properties and from the shoreline.

**TOPOGRAPHY:** The parcel has an overall elevation change of 124 feet. There are areas of steep slope and flat areas throughout the property. The proposal will not be affected.

**FLOODPLAIN ISSUES:** The parcel is located within the floodplain. The proposal will not be affected.

WETLAND ISSUES: N/A

**ADDITIONAL COMMENTS ON PARCEL:** YMCA Camp Widjiwagan also owns the adjoining parcel to the West, containing 163.85 acres.