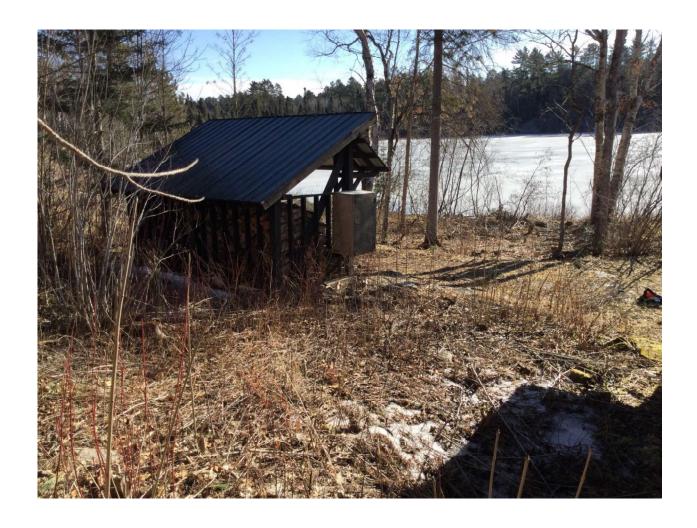

### **PARCEL AND SITE INFORMATION**

ROAD ACCESS NAME/NUMBER: Schaffer Road ROAD FUNCTIONAL CLASS: Local

LAKE NAME: Burntside Lake

LAKE CLASSIFICATION: RD

RIVER NAME: N/A RIVER CLASSIFICATION: N/A

**DESCRIPTION OF DEVELOPMENT ON PARCEL:** The parcel contains several community buildings, camper cabins, wash houses, accessory structures, and staff quarters cabins.

### none

If approved, how will the proposed use, with the variance, fit into the character of the neighborhood/area?

The location of the sauna is secluded from any neighbors or lake traffic. The location of the sauna is in the bay on the north end of the North Arm of Burntside Lake. Our design is to be low impact and have a minimal visual impact from the lake.

Describe how negative impact to the local environment and landscape will be avoided.

We have researched this site and plan for a number of years with a priority of minimizing a negative impact to the local environment. We are expanding on the current footprint instead of building a second sauna along the lakeshore in a bay that is protected.