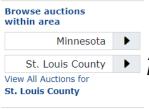

purchase.

Note: the Registration Form on the St. Louis County Tax-Forfeited Land Sale page is for contract/deed purposes, NOT for Public Surplus registration.

To view/bid on St. Louis County – Land Sales Auctions: On the Public Surplus Home Page, on the right side under Browse Auctions Within Area, click on the Select Region drop down box and select Minnesota. Then click on the drop down box Select Agency, scroll down and click on St. Louis County. On the left side of the screen, select Real Estate from the menu options.