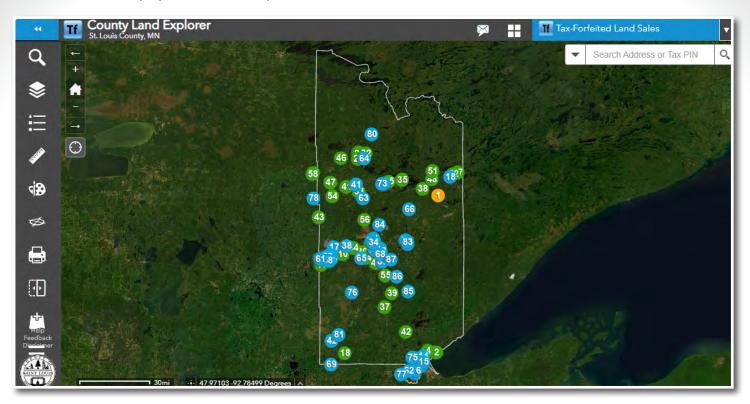

Available properties are posted at stlouiscountymn.gov/landsales. You may also contact any of our offices to learn more, or find these properties referenced in the Tax-Forfeited Land Sale layer on the County Land Explorer at: gis.stlouiscountymn.gov/landexplorer.