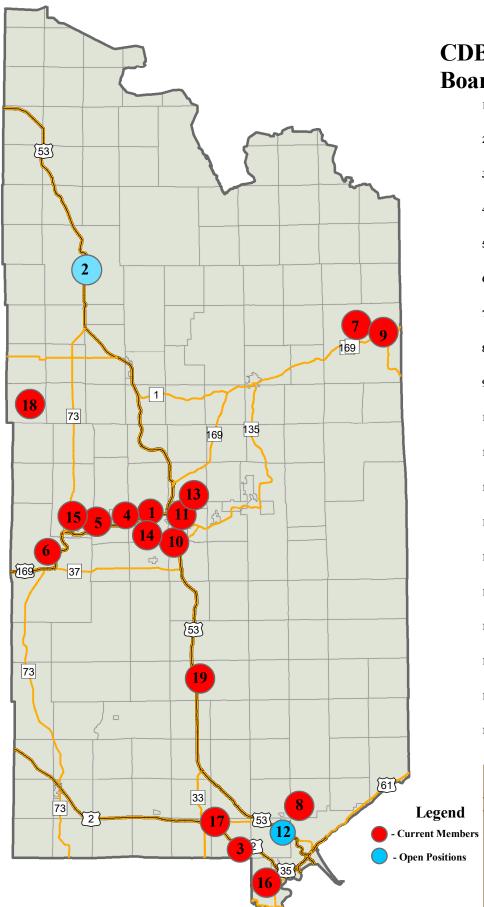

## **CDBG Advisory Board Members**

St. Louis County

## CDBG Avisory Board Members

- 1. Ida Rukavina (R.A.M.S.)
- 2. Open (Northern Townships)
- 3. Paul Buckentin (Southern Townships)
- 4. John Clarich (Buhl)
- 5. Terry Samsa (Chisholm)
- 6. Jacquline Prescott (Hibbing)
- 7. Michael Banovetz (At-Large)
- 8. Jayme Heim (Rice Lake)
- 9. Robert Wilmunen (Ely)
- 10. John Rauzi (Eveleth)
- 11. Britt See-Benes (Virginia)
- 12. Open (Hermantown)
- 13. James Glancy (At-Large)
- 14. Alan Stanaway (At-Large)
- 15. Jessalyn Sabin (At-Large)
- 16. Rory Johnson (At-Large)
- 17. Margaret Taylor (At-Large)
- 18. Sasha Lehto (At-Large)
- 19. Marcia Hage (Twp Association)