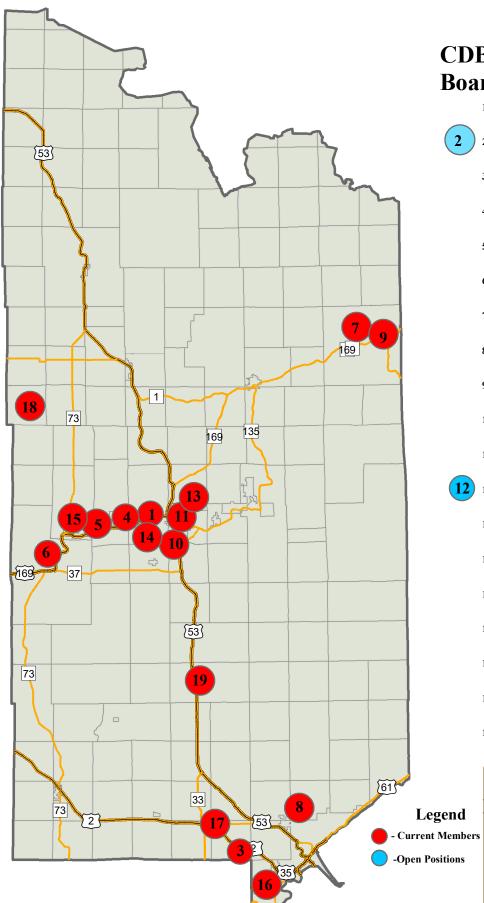

## CDBG Advisory Board Members

- 1. Paul Peltier (R.A.M.S.)
- 2. Open (Northern Townships)
- 3. Paul Buckentin (Southern Townships)
- 4. John Clarich (Buhl)
- 5. Terry Samsa (Chisholm)
- 6. Jacquline Prescott (Hibbing)
- 7. Michael Banovetz (At-Large)
- 8. Jayme Heim (Rice Lake)
- 9. Robert Wilmunen (Ely)
- 10. John Rauzi (Eveleth)
- 11. Jenny Bourbonais (Virginia)
- 12. Open (Hermantown)
- 13. James Glancy (At-Large)
- 14. Alan Stanaway (At-Large)
- 15. Jessalyn Sabin (At-Large)
- 16. Rory Johnson (At-Large)
- 17. Margaret Taylor (At-Large)
- 18. Sasha Lehto (At-Large)
- 19. Marcia Hage (Twp Association)