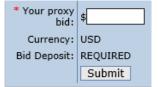

#### How do I make a bid?

Enter the amount you want to bid and click the "Submit" button.

Before you bid, please read <u>all</u> of the terms, such as payment methods, description and Terms and Conditions. St. Louis County has specific Terms and Conditions for their auctions. **Please make sure you read them carefully.** 

#### How does proxy bidding work?

Proxy bidding means you set the maximum amount that you are willing to pay for a tract and Public Surplus automatically increases your initial bid for you in set increments. For example: an item that you would like to bid on is currently listed at \$60 with an increment level of \$5; you don't want to pay more than \$100. The proxy bid will set your first bid at \$65 so that you are the winning bidder. If another bid is made for \$75, the proxy bid will automatically increase your bid amount to \$80. It will continue until it reaches your maximum bid amount of \$100. If you have been outbid, you will receive notification through email.