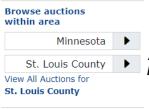

purchase.

Note: the Registration Form on the St. Louis County Tax-Forfeited Land Sale page is for contract/deed purposes, NOT for Public Surplus registration.

To view/bid on St. Louis County – Land Sales Auctions: On the Public Surplus Home Page, on the right side under Browse Auctions Within Area, click on the Select Region drop down box and select Minnesota. Then click on the drop down box Select Agency, scroll down and click on St. Louis County. On the left side of the screen, select Real Estate from the menu options.

Click on View All Auctions for St. Louis County. Clicking on the auction title will take you to the bid page.