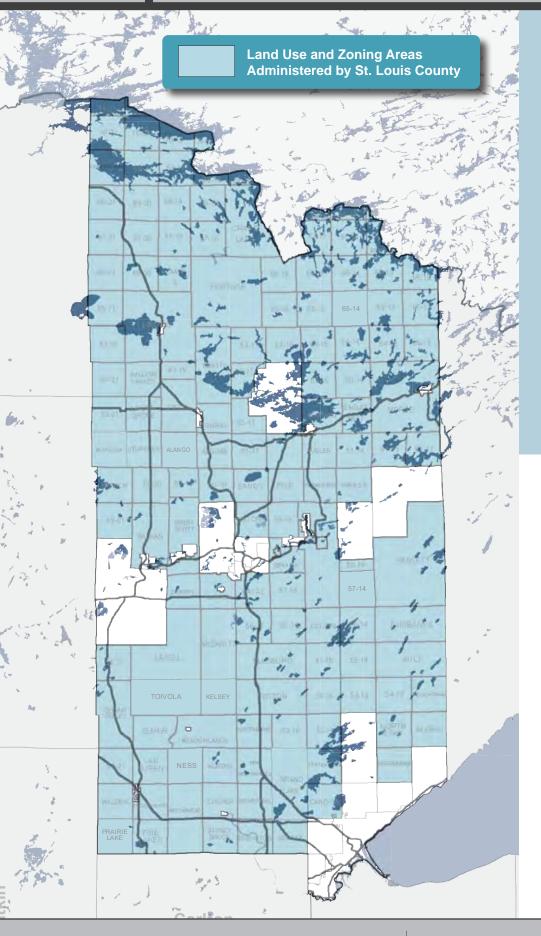

# **AVAILABLE PROPERTIES LISTS**

Properties that do not sell at auction may be available over the counter on a first come, first served basis for the price listed on each tract. Offers to puchase for less than what is listed cannot be accepted pursuant to state statute. Financing may be available. Some properties must be paid in full at the time of sale (settlement sales and new forfeiture sales).

Available properties are posted at stlouiscountymn.gov/landsales. You may also contact any of our offices to learn more, or find these properties referenced in the Tax-Forfeited Land Sale layer on the County Land Explorer at: gis.stlouiscountymn.gov/landexplorer.