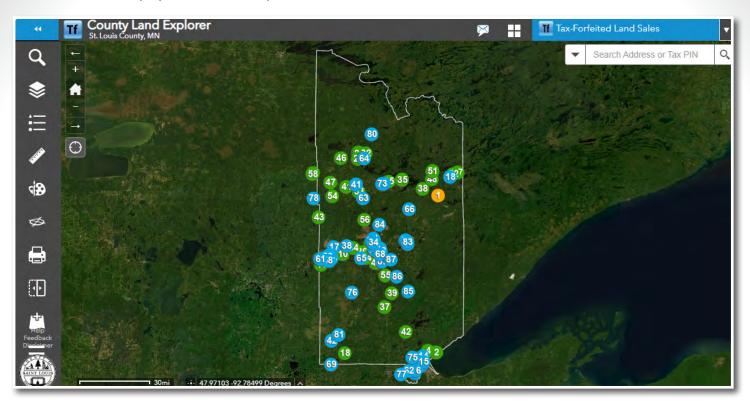

# **AVAILABLE PROPERTIES LISTS**

Properties that do not sell at auction may be available over the counter on a first come, first served basis for the price listed on each tract. Offers to puchase for less than what is listed cannot be accepted pursuant to state statute. Financing may be available. Some properties must be paid in full at the time of sale (settlement sales and new forfeiture sales).

Available properties are posted at stlouiscountymn.gov/landsales. You may also contact any of our offices to learn more, or find these properties referenced in the Tax-Forfeited Land Sale layer on the County Land Explorer at: gis.stlouiscountymn.gov/landexplorer.