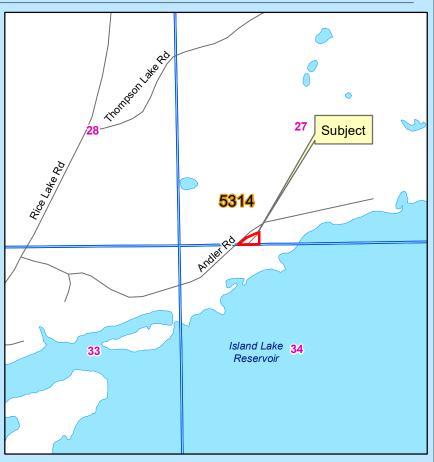

# **Environment & Natural Resources Committee, Commissioner Musolf, Chair**

- 6. Special Sale to Minnesota Power in Gnesen Township [20-377]
- 7. Authorization to Enter into the Arrowhead Trail Agreement [20-378]

# Authorization to Accept Comprehensive Opioid, Stimulant, and Substance Abuse Site-based Program (COSSAP) Grant Award

| BY COMMISSIONER |  |  |
|-----------------|--|--|
|-----------------|--|--|

WHEREAS, The U.S. Department of Justice, Office of Justice Programs, Bureau of Justice Assistance, sought applications to develop, implement, or expand comprehensive programs in response to illicit opioids, stimulants, or other substances of abuse; and

WHEREAS, St. Louis County submitted an application for the Comprehensive Opioid, Stimulant, and Substance Abuse Site-based Program (COSSAP) grant in May, 2020 for up to \$900,000; and

WHEREAS, St. Louis County received notification that it has been awarded \$897,607 over the course of the three-year grant period of October 1, 2020 through October 1, 2023; and

WHEREAS, The COSSAP grant will fund a coordinator at Recovery Alliance Duluth, add a nurse at the St. Louis County Jail, and provide funds for a community healthcare worker and peer recovery support activities in the Jail and the community;

THEREFORE, BE IT RESOLVED, That the St. Louis County Board authorizes the acceptance of Comprehensive Opioid, Stimulant, and Substance Abuse Site-based Program (COSSAP) grant funds in the amount of \$897,607 for the three-year period of October 1, 2020 through October 1, 2023, to be accounted for in Fund 100, Agency 137999, Grant 13703;

RESOLVED FURTHER, That the St. Louis County Board authorizes the appropriate county officials to sign any associated contract documents.