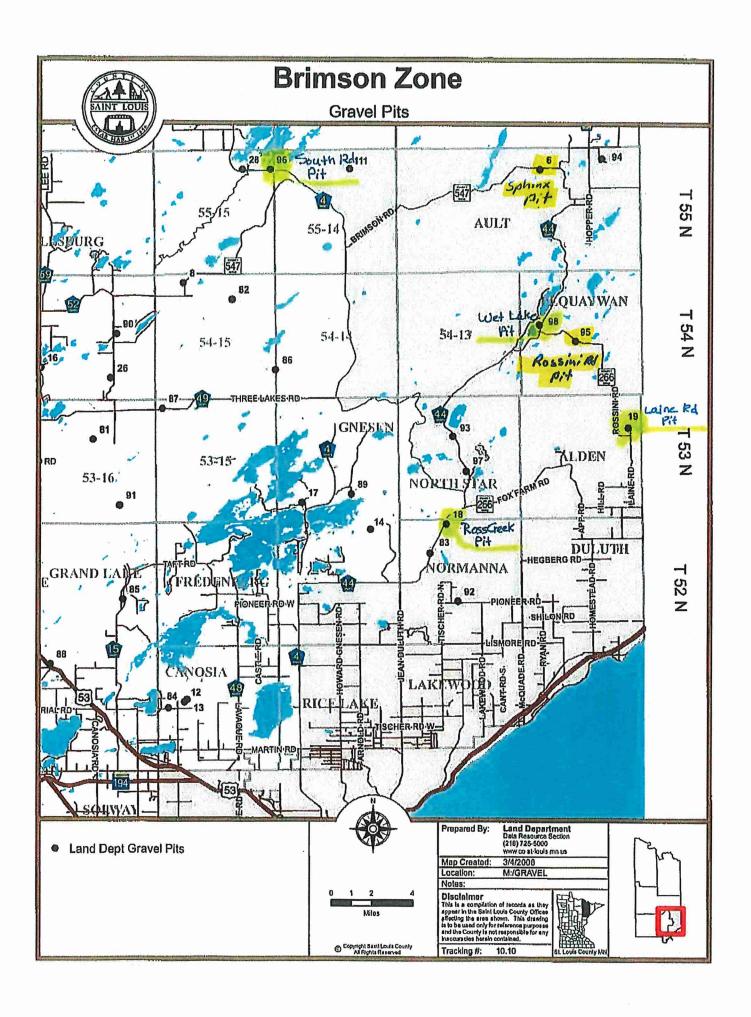

## **BRIMSON ZONE**

| Pit Name                               | Legal             | Price/cy                 | Notify Public<br>Works of<br>Permit/District |   | Locked,<br>Key<br>Needed | Comments/Special Conditions                                                                                                                                                                   |
|----------------------------------------|-------------------|--------------------------|----------------------------------------------|---|--------------------------|-----------------------------------------------------------------------------------------------------------------------------------------------------------------------------------------------|
| Laine Road<br>532-12L                  | NE-SW<br>12-53-12 | \$3.50                   | Υ                                            | 5 | Y                        | Sand and fine gravel, silty in spots. Rock for sale or use.                                                                                                                                   |
| Ross Creek<br>523-04C                  | NE-NW<br>4-52-13  | \$3.50                   | Y                                            | 5 | Y                        | Gravel, small cobble. Two class-5 stockpiles on site: Public Works - Land Dept and Normanna Township. Avoid seep area on southeast bank.                                                      |
| Rossini Rd. (95)<br>542-21G            | SW-NE<br>21-54-12 | \$3.50                   | Y                                            | 5 | Υ                        | Clean sand, gravel, small cobble. Public Works stockpiles. Screened rock.                                                                                                                     |
| South Rd<br>(aka Number 4)<br>555-01RS | SE-SE<br>1-55-15  | \$3.50                   | Y                                            | 6 | Y                        | Long term multipurpose pit. Next expansion expected to be east of the South Pit Road. Land Dept stockpile on site.                                                                            |
| Sphinx Pit<br>552-08D                  | NW-NW<br>08-55-12 | \$3.50<br>PW Use<br>Only | PW Use<br>Only                               | 5 | Y                        | Gravel, small cobble. Public Works and Land Dept. stockpiles. Blacktop chunks and millings, temp storage for future crushing project.                                                         |
| Wet Lake<br>542-18J                    | NE-SE<br>18-54-12 | \$3.50<br>PW Use<br>Only | PW Use<br>Only                               | 6 | Y                        | Land Dept and Public Works use only. Public Works class-five pile and Land Dept stockpiles on site. Public Works Blacktop chunks and millings pile, temp storage for future crushing project. |